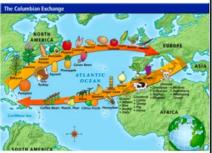

- Columbian Exchange: Trans-Atlantic exchange of people, diseases, food, trade, ideas, etc. between the Western Hemisphere, Africa, and Europe
  - Horses (from Europe) dramatically change Native life
  - Disease such as smallpox (from Europe) lead to massive population decline as deadly epidemics spread
  - Maize/corn (from America) fueled population increase in Europe

1) Explain the causes of exploration and conquest of the New World by various European nations. 2) Explain causes of the Columbian Exchange and its effect on Europe and the Americas during the period after 1492.